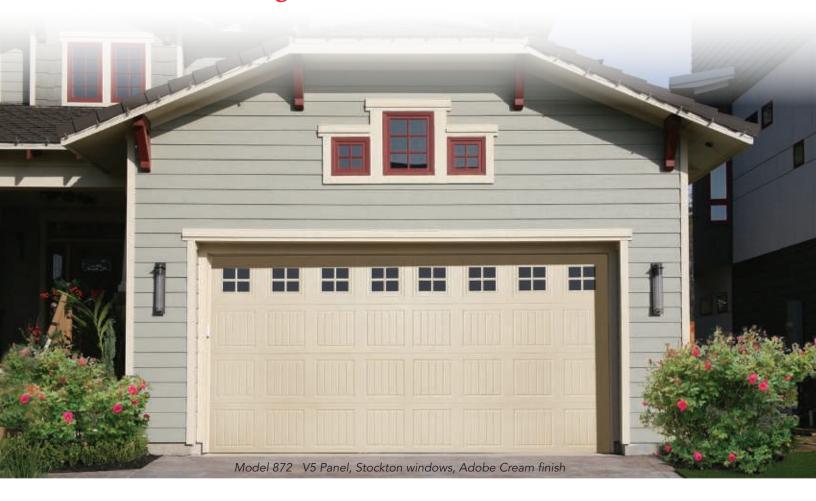

### Durafirm Collection®

Select your door panel style and color

## Choose a panel style:

1 car design shown. Both panels are also available for 2 car designs.