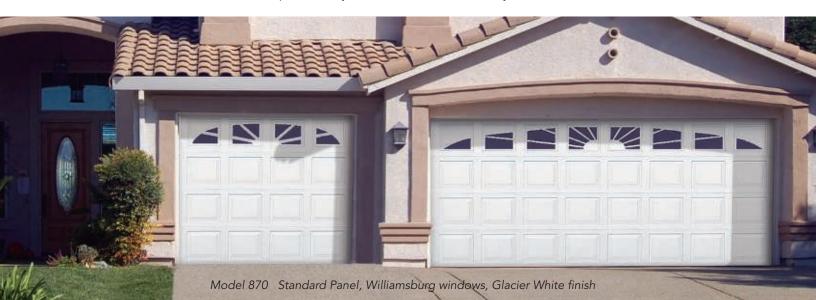

# Durafirm COLLECTION®

MODELS 870, 872

### Vinyl garage doors that resist dents and rust

- Bonded steel, polyurethane and vinyl provide you with incredible strength, impressive sound absorption and energy efficiency with an R-value\* of 11.75.
- Wood grain texture for the timeless look of freshly painted hardwood. (Standard Panel only).
- Through-and-through color PVC construction means the color goes all the way through the exterior vinyl skin so scratches are minimized.
- UV-resistant resin contains special polymers that protect your door from harmful ultraviolet rays.
- Twin structural struts of 22-gauge steel C-channels run the full length of each panel and are anchored to interior steel stiles for strength.