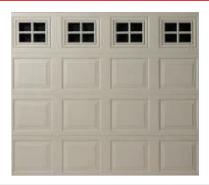

### Customize your door with windows

## Choose a window style:

Cathedral 1

Williamsburg

8-piece Williamsburg

4-piece Williamsburg