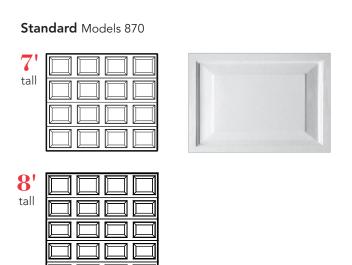

## Choose a panel style:

1 car design shown. Both panels are also available for 2 car designs.

## 2