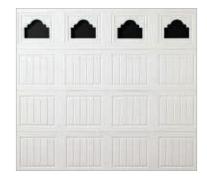

### Customize your door with windows

## Choose a window style:

Cathedral 1

Williamsburg

8-piece Williamsburg

4-piece Williamsburg