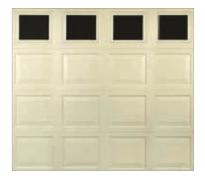

## Choose a panel style:

1 car design shown. Both panels are also available for 2 car designs.

## Choose a window style:

Cathedral 1

Williamsburg

8-piece Williamsburg

4-piece Williamsburg