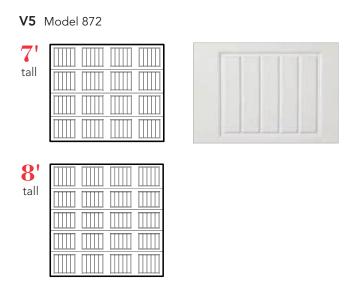

## Choose a panel style:

1 car design shown. Both panels are also available for 2 car designs.

## 2